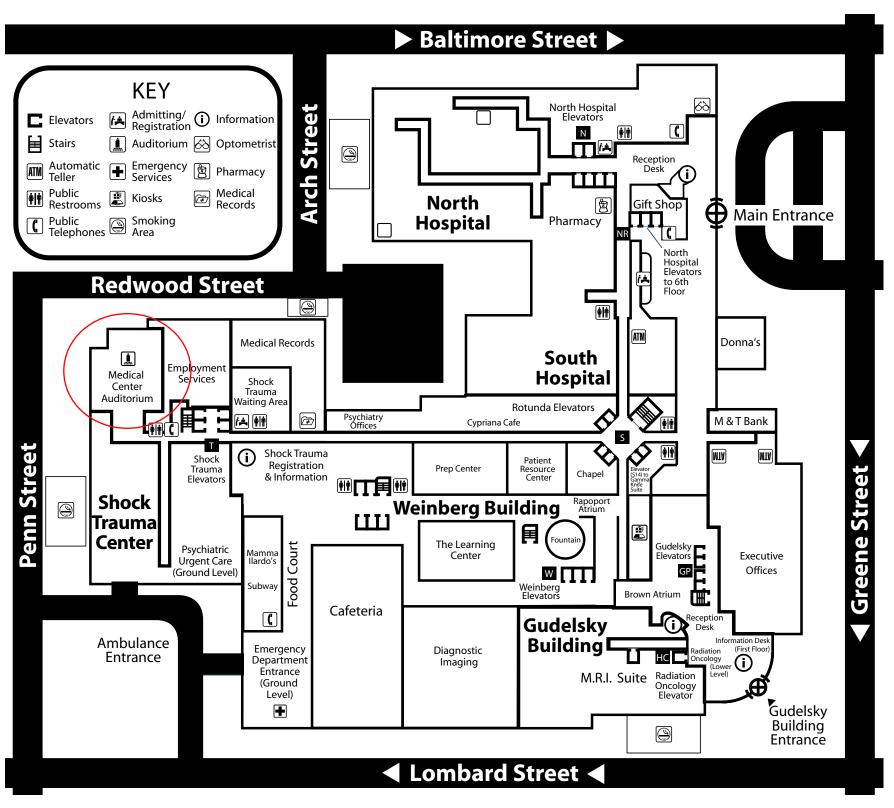

#### **SHOCK TRAUMA BUILDING**

#### Floor

N

- **Employment Services**
- **Hyperbaric Medicine**
- 1 **Medical Records**
- 1 **Security Services**
- **Medical Center Auditorium**
- 4 5 Shock Trauma Inpatient Rooms
- **Shock Trauma Outpatient Clinics**
- 1 Shock Trauma Plastic and **Reconstruction Surgery**
- **Shock Trauma Wound Clinic**